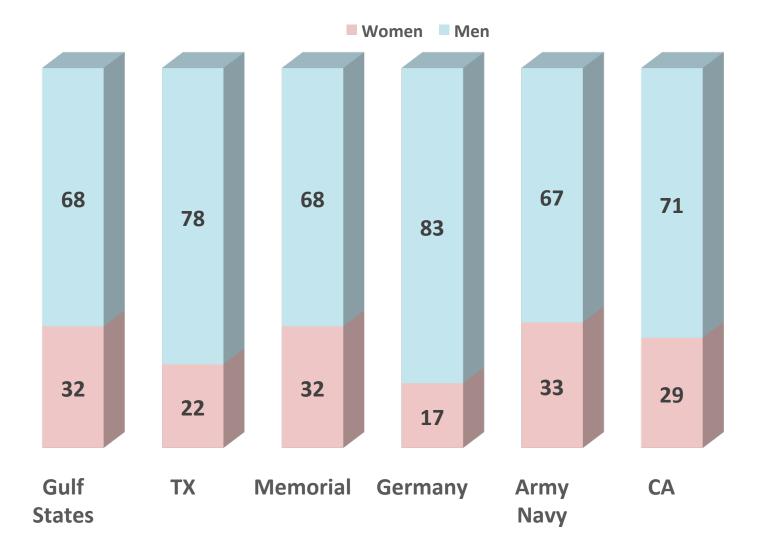

Javier Romo. "It was not easy for me but with support I was able to. I'm just glad to be off of all of it. Thanks to all the amazing people in my life such as Ride 2 Recovery."

### **REAL RESULTS**

- More than 60% of R2R participants have reduced or eliminated their prescription drug use.
- Increased ability to perform normal day to day activities
- Speedier recovery from injuries or conditions
- Improved general health and fitness
- Reduced pain
- Improved sleep
- <u>http://www.kolotv.com/content/news/Ride-To-Recovery-365706711.html</u>

### **Custom Adaptations**

**Ride 2 Recovery** is the only organization which designs and builds adaptive bicycles for amputees and special needs veterans.







## Number of 1<sup>st</sup> Time Challenge Riders 2015





## 2015 Challenges Gender %



## %Project HERO Riders Comparing 2013 to 2015



### **Project HERO Metrics**

The following questions were asked on a scale of **1** (Least Helpful/Satisfied) to **5** (Most Helpful/Satisfied) **N = 461** 

"Based on the condition you were originally referred to the program for, to what extent has the cycling program helped you?"

Ability to perform normal day to day activities

Recover from injuries or conditions

Improve general health and fitness

**Reduced** pain

Improved sleep





## 2015 Review

FY 2015 Expenses: \$4,000,000.00

- **FY 2015 (estimated)** Revenue: \$34000,000.00
- Media Impressions: 80,000,000+
- **105** Event days in 2015
- **10,000** Riders in the R2R program
- 6 Challenge Rides in 2015
- 47 Total Challenges (as of Dec. 2015)
- **14** Honor Rides in 2014
- **1