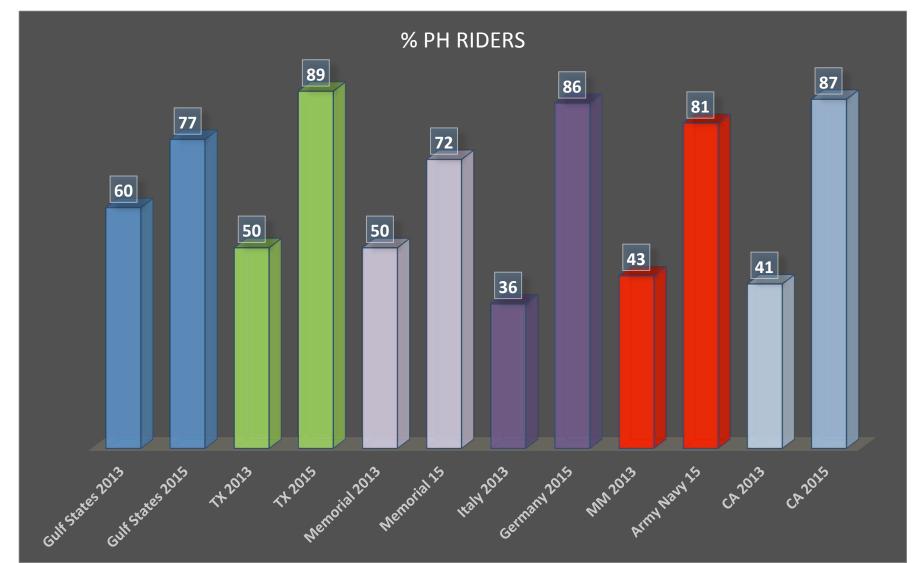

ort I was able to. I'm just glad to be off of all of it. Thanks to all the amazing people in my life such as Ride 2 Recovery."

### **REAL RESULTS**

- More than 60% of R2R participants have reduced or eliminated their prescription drug use.
- Increased ability to perform normal day to day activities
- Speedier recovery from injuries or conditions
- Improved general health and fitness
- Reduced pain
- Improved sleep
- <u>http://www.kolotv.com/content/news/Ride-To-Recovery-365706711.html</u>

### **Custom Adaptations**

**Ride 2 Recovery** is the only organization which designs and builds adaptive bicycles for amputees and special needs veterans.







## Number of 1<sup>st</sup> Time Challenge Riders 2015





## 2015 Challenges Gender %



## %Project HERO Riders Comparing 2013 to 2015



### **Project HERO Metrics**

The following questions were asked on a scale of **1** (Least Helpful/Satisfied) to **5** (Most Helpful/Satisfied) **N = 461** 

"Based on the condition you were originally referred to the program for, to what extent has the cycling program helped you?"

Ability to perform normal day to day activities

Recover from injuries or conditions

Improve general health and fitness

**Reduced** pain

Improved sleep





## 2015 Review

FY 2015 Expenses: \$4,000,000.00

- **FY 2015 (estimated)** Revenue: \$34000,000.00
- Media Impressions: 80,000,000+
- **105** Event days in 2015
- **10,000** Riders in the R2R program
- 6 Challenge Rides in 2015
- 47 Total Challenges (as of Dec. 2015)
- **14** Honor Rides in 2014
- **11** Special Events in 2014
- Project HERO programs