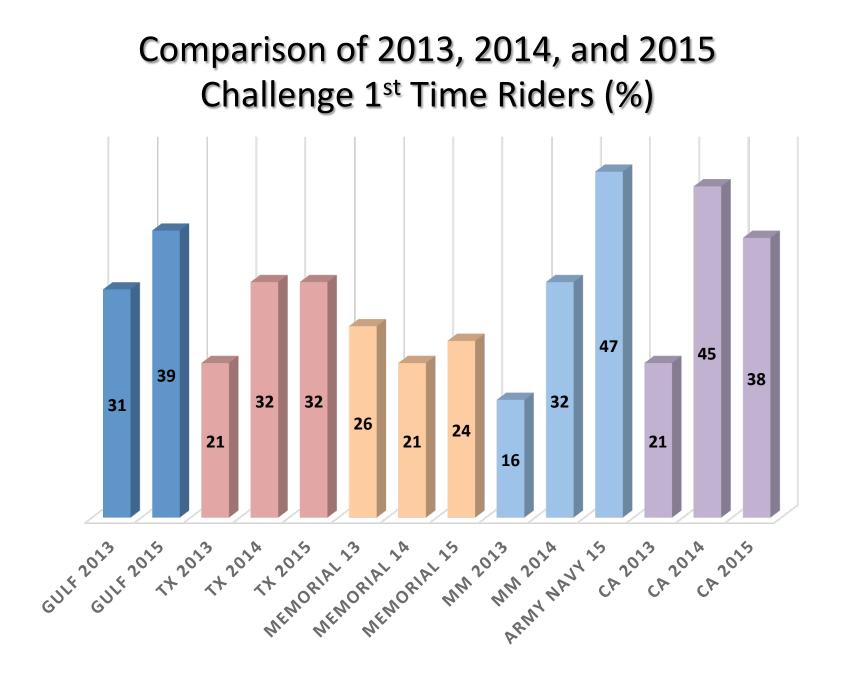

ovel down our throats", states Javier Romo. "It was not easy for me but with support I was able to. I'm just glad to be off of all of it. Thanks to all the amazing people in my life such as Ride 2 Recovery."

### **REAL RESULTS**

- More than 60% of R2R participants have reduced or eliminated their prescription drug use.
- Increased ability to perform normal day to day activities
- Speedier recovery from injuries or conditions
- Improved general health and fitness
- Reduced pain
- Improved sleep
- <u>http://www.kolotv.com/content/news/Ride-To-Recovery-365706711.html</u>

### **Custom Adaptations**

**Ride 2 Recovery** is the only organization which designs and builds adaptive bicycles for amputees and special needs veterans.







## Number of 1<sup>st</sup> Time Challenge Riders 2015





## 2015 Challenges Gender %



## %Project HERO Riders Comparing 2013 to 2015



### **Project HERO Metrics**

The following questions were asked on a scale of **1** (Least Helpful/Satisfied) to **5** (Most Helpful/Satisfied) **N = 461** 

"Based on the condition you were originally referred to the program for, to what extent has the cycling program helped you?"

Ability to perform normal day to day activities

Recover from injuries or conditions

Improve general health and fitness

**Reduced** pain

Improved sleep





## 2015 Review

FY 2015 Expenses: \$4,000,000.00

- **FY 2015 (estimated)** Revenue: \$34000,000.00
- Media Impressions: 80,000,000+
- **105** Event days in 2015
- **10,000** Riders in the R2R program
- 6 Challenge Rides in 2015
- 47 Total Challenges (as of Dec. 2015)
- *