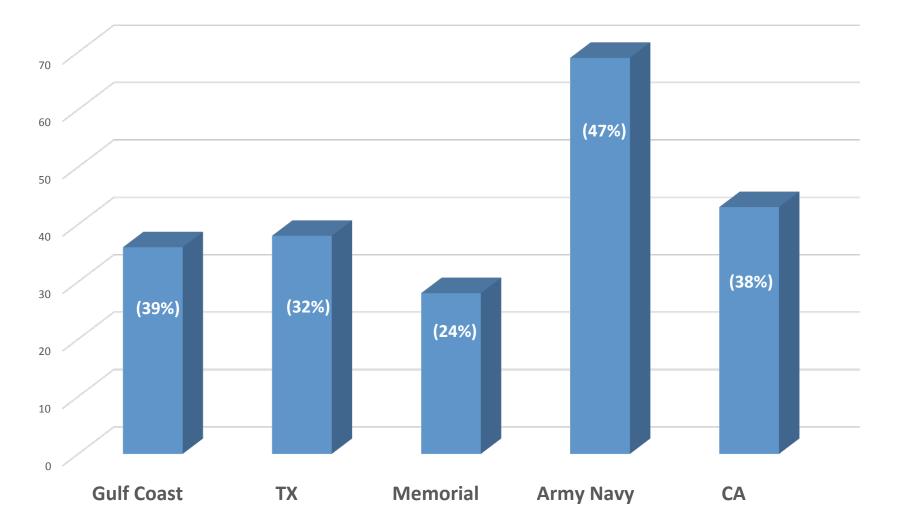

shovel down our throats", states Javier Romo. "It was not easy for me but with support I was able to. I'm just glad to be off of all of it. Thanks to all the amazing people in my life such as Ride 2 Recovery."

### **REAL RESULTS**

- More than 60% of R2R participants have reduced or eliminated their prescription drug use.
- Increased ability to perform normal day to day activities
- Speedier recovery from injuries or conditions
- Improved general health and fitness
- Reduced pain
- Improved sleep
- <u>http://www.kolotv.com/content/news/Ride-To-Recovery-365706711.html</u>

### **Custom Adaptations**

**Ride 2 Recovery** is the only organization which designs and builds adaptive bicycles for amputees and special needs veterans.







## Number of 1<sup>st</sup> Time Challenge Riders 2015





## 2015 Challenges Gender %



## %Project HERO Riders Comparing 2013 to 2015



### **Project HERO Metrics**

The following questions were asked on a scale of **1** (Least Helpful/Satisfied) to **5** (Most Helpful/Satisfied) **N = 461** 

"Based on the condition you were originally referred to the program for, to what extent has the cycling program helped you?"

Ability to perform normal day to day activities

Recover from injuries or conditions

Improve general health and fitness

**Reduced** pain

Improved sleep





## 2015 Review

FY 2015 Expenses: \$4,000,000.00

- **FY 2015 (estimated)** Revenue: \$34000,000.00
- Media Impressions: 80,000,000+
- **105** Event days in 2015
- **10,000** Riders in the R2R program
- 6 Challenge Rides in 2015
- 47 Total Challenges (as of Dec. 2015)
-