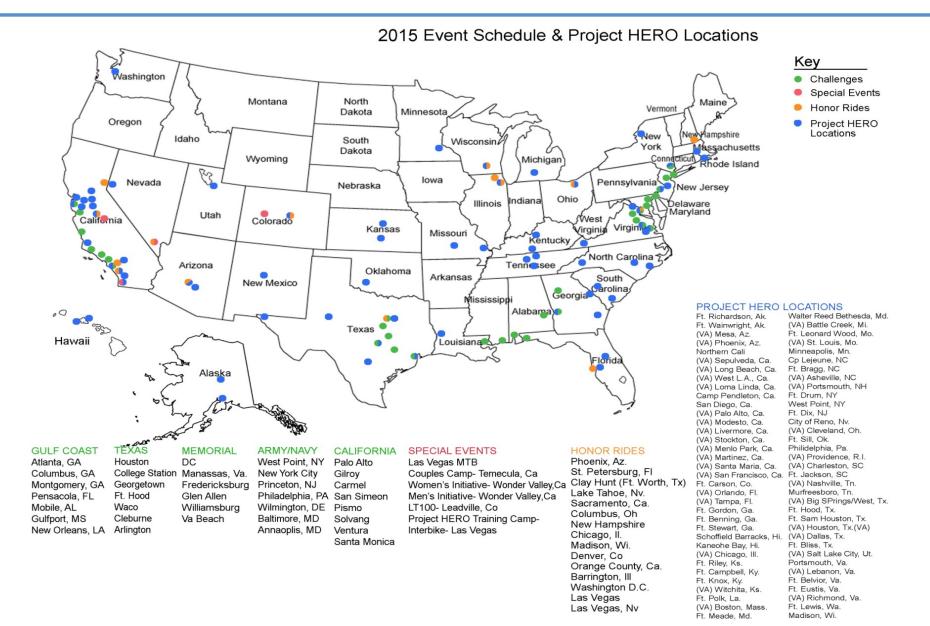

Dec. 2015)
- **14** Honor Rides in 2014
- **11** Special Events in 2014
- Project HERO programs nationwide
- 200 Riders per Challenge
- **2,600+** Bikes given to participants since 2008
- 230 Adaptive bikes built by R2R
- 20,500+ Total Miles Traveled
- **32** States Traveled Through (Challenge Rides)
- 13 Veterans on staff



# 2015 Highlights

- Established and Launched the Regional Community Project HERO Program in Ohio, Central Florida, and NSW
- Increased the number of Project HERO Riders, Women & First Time Riders
- Created a well rounded Development and Fundraising Capability
- Maintained Challenge customer satisfaction on USO survey at 100%
- Improved rider safety/experience: more prepared on Challenges
- Earned 13 Buckles at the Leadville 100





### R2R has a National Presence



### Ride 2 Recovery 2016 Master Calendar

|                |         |            | nue   |          |         |                |       |     |    |            | ru                       |          | y      |         |         |